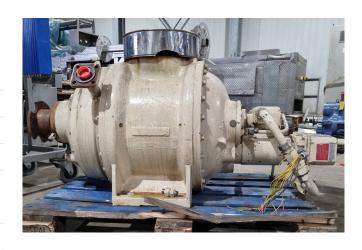

#### **Used Grasso GSL 125 37**

Used Grasso GSL 125 37 / Sullair C20L screw compressor with a displacement of 1239,9 m³/h. The volume ratio is 3,7. \*Why choose for HOSBV? We are not only the largest used refrigeration specialist in Europe, but also, we deliver all equipment including an extensive test, warranty and industrial cleaning. \*Optional we can also perform a new paint job and arrange the logistics.