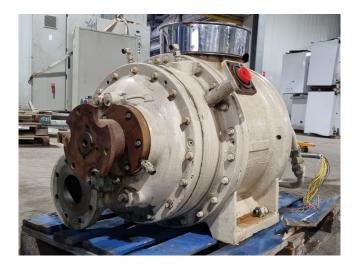

#### **Used Grasso GSL 125 37**

Used Grasso GSL 125 37 / Sullair C20L screw compressor with a displacement of 1239,9 m³/h. The volume ratio is 3,7. \*Why choose for HOSBV? We are not only the largest used refrigeration specialist in Europe, but also, we deliver all equipment including an extensive test, warranty and industrial cleaning. \*Optional we can also perform a new paint job and arrange the logistics.