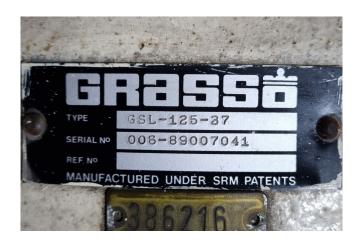

## **Specifications**

| Brand       | Grasso          |
|-------------|-----------------|
| Туре        | GSL 125 37      |
| Refrigerant | Freon           |
| m3 / h      | 1239,9          |
| Sizes       | 1430x740x740 mm |
|             | (LxWxH)         |
| Stock       | 1               |

#### **Used Grasso GSL 125 37**

Used Grasso GSL 125 37 / Sullair C20L screw compressor with a displacement of 1239,9 m³/h. The volume ratio is 3,7. \*Why choose for HOSBV? We are not only the largest used refrigeration specialist in Europe, but also, we deliver all equipment including an extensive test, warranty and industrial cleaning. \*Optional we can also perform a new paint job and arrange the logistics.