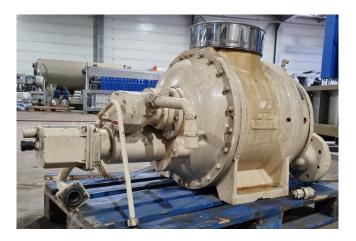

#### **Used Grasso GSL 125 37**

Used Grasso GSL 125 37 / Sullair C20L screw compressor with a displacement of 1239,9 m³/h. The volume ratio is 3,7. \*Why choose for HOSBV? We are not only the largest used refrigeration specialist in Europe, but also, we deliver all equipment including an extensive test, warranty and industrial cleaning. \*Optional we can also perform a new paint job and arrange the logistics.