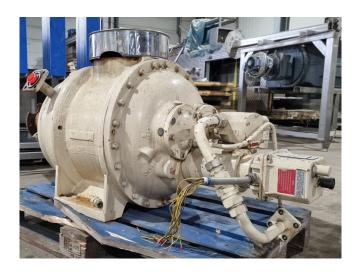

#### **Used Grasso GSL 125 37**

Used Grasso GSL 125 37 / Sullair C20L screw compressor with a displacement of 1239,9 m³/h. The volume ratio is 3,7. \*Why choose for HOSBV? We are not only the largest used refrigeration specialist in Europe, but also, we deliver all equipment including an extensive test, warranty and industrial cleaning. \*Optional we can also perform a new paint job and arrange the logistics.