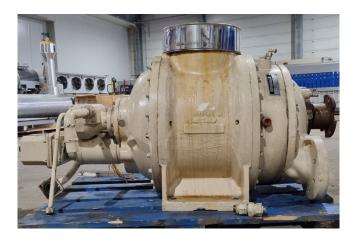

#### **Used Grasso GSL 125 37**

Used Grasso GSL 125 37 / Sullair C20L screw compressor with a displacement of 1239,9 m³/h. The volume ratio is 3,7. \*Why choose for HOSBV? We are not only the largest used refrigeration specialist in Europe, but also, we deliver all equipment including an extensive test, warranty and industrial cleaning. \*Optional we can also perform a new paint job and arrange the logistics.