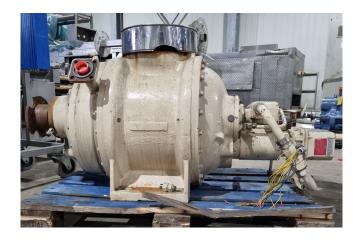

#### **Used Grasso GSL 125 37**

Used Grasso GSL 125 37 / Sullair C20L screw compressor with a displacement of 1239,9 m³/h. The volume ratio is 3,7. \*Why choose for HOSBV? We are not only the largest used refrigeration specialist in Europe, but also, we deliver all equipment including an extensive test, warranty and industrial cleaning. \*Optional we can also perform a new paint job and arrange the logistics.